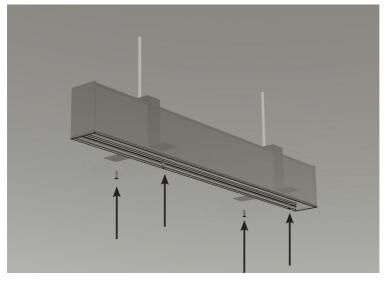

| 3c | Turn brackets at vertical direction.        |  |
|----|---------------------------------------------|--|
|    | Screw the axis until the casing reaches the |  |
|    | desired level                               |  |