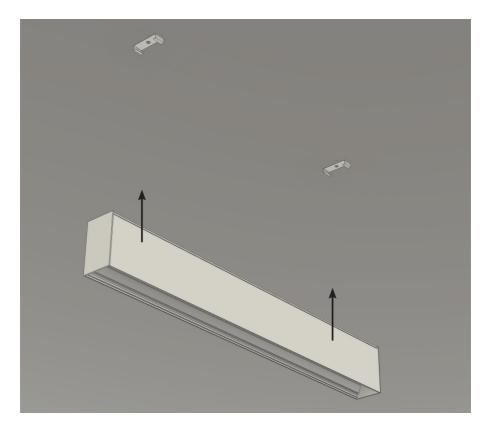

| 3c | Turn brackets at vertical direction.        |  |
|----|---------------------------------------------|--|
|    | Screw the axis until the casing reaches the |  |
|    | desired level                               |  |