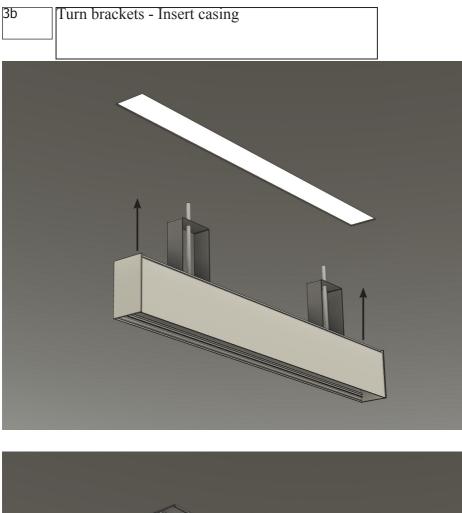

| 3c | Turn brackets at vertical direction.        |  |
|----|---------------------------------------------|--|
|    | Screw the axis until the casing reaches the |  |
|    | desired level                               |  |