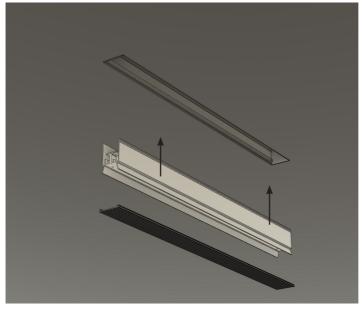

Installation Manual

| 3 | Recessed Installation - trimless |
|---|----------------------------------|
|   |                                  |
|   |                                  |

| 3a | Cut ceiling (width 45mm) |
|----|--------------------------|
|    |                          |