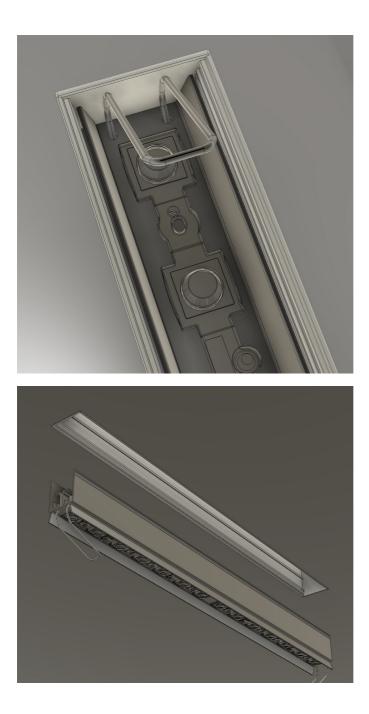

Installation Manual

| 3 | Recessed Installation - trimless |
|---|----------------------------------|
|   |                                  |
|   |                                  |

| 3a | Cut ceiling (width 45mm) |
|----|--------------------------|
|    |                          |

| 3c | Turn brackets at vertical direction.        |  |
|----|---------------------------------------------|--|
|    | Screw the axis until the casing reaches the |  |
|    | desired level                               |  |