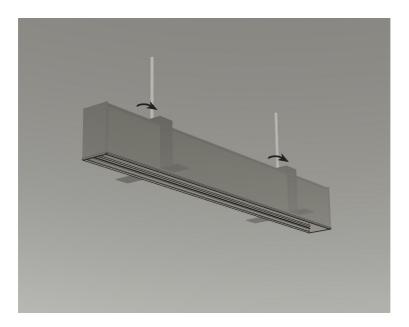

| 3c | Turn brackets at vertical direction.        |  |
|----|---------------------------------------------|--|
|    | Screw the axis until the casing reaches the |  |
|    | desired level                               |  |