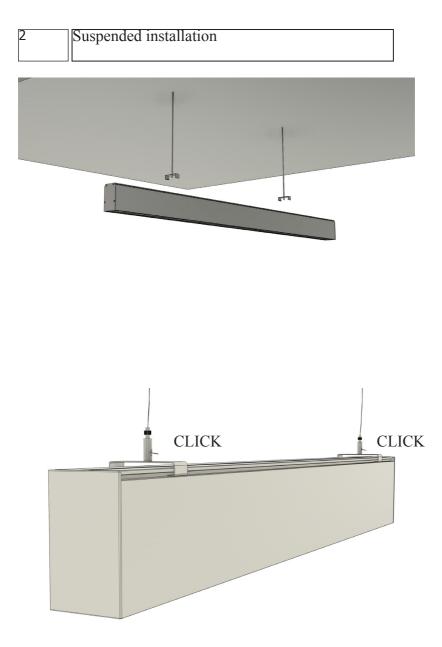

Installation Manual

| 3 | Recessed Installation - trimless |
|---|----------------------------------|
|   |                                  |
|   |                                  |

| 3a | Cut ceiling (width 45mm) |
|----|--------------------------|
|    |                          |