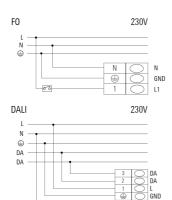

4

| 5 | Electrical connection |
|---|-----------------------|
|   |                       |

N

Pursuant to the EU Directive 2002/95/EC on waste electrical and electronic equipment (WEEE) the following shall apply: