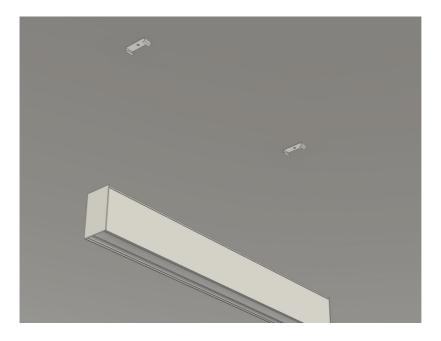

| 3c | Turn brackets at vertical direction.        |  |
|----|---------------------------------------------|--|
|    | Screw the axis until the casing reaches the |  |
|    | desired level                               |  |