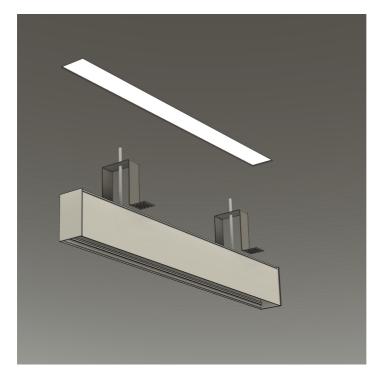

| 3c | Turn brackets at vertical direction.        |  |
|----|---------------------------------------------|--|
|    | Screw the axis until the casing reaches the |  |
|    | desired level                               |  |