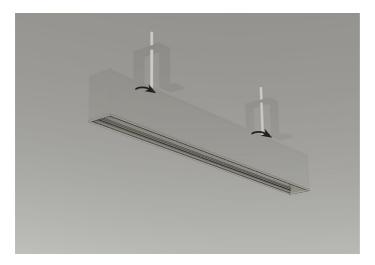

| 3c | Turn brackets at vertical direction.        |  |
|----|---------------------------------------------|--|
|    | Screw the axis until the casing reaches the |  |
|    | desired level                               |  |