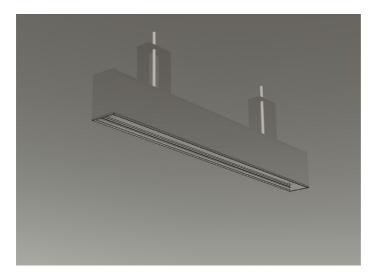

Installation Manual

| 3 | Recessed Installation - trimless |
|---|----------------------------------|
|   |                                  |
|   |                                  |

| 3a | Cut ceiling (width 45mm) |
|----|--------------------------|
|    |                          |