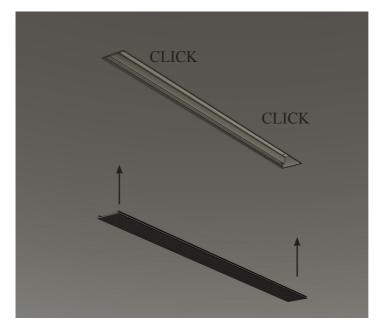

| 3c | Turn brackets at vertical direction.        |  |
|----|---------------------------------------------|--|
|    | Screw the axis until the casing reaches the |  |
|    | desired level                               |  |