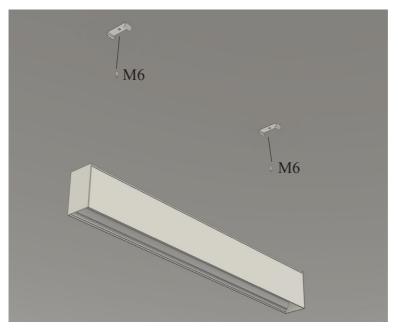

| 3c | Turn brackets at vertical direction.        |  |
|----|---------------------------------------------|--|
|    | Screw the axis until the casing reaches the |  |
|    | desired level                               |  |