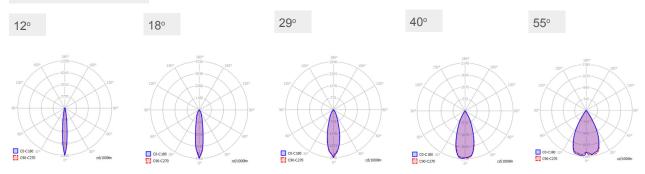

Their lenght is customizable and can meet various design concepts.

The MG-RAY-38 fixtures have various optics options, they offer beam angles from 12° to 55°. This versatility allows you to tailor the lighting to your specific needs, whether you require focused illumination or broader coverage.