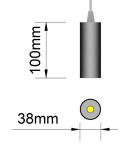

#### **Dimensions**

Dimensions

Max dimensions

1000mm

### Polar Diagrams

| MG-RAY-38-p 318 Im - 1600 Im 3W - 9W -30°C - +50°C 93 - 177Im/W 48V DC 70 - 97 2700K - 6500K |
|----------------------------------------------------------------------------------------------|
| 3W - 9W<br>-30°C - +50°C<br>93 - 177lm/W<br>48V DC<br>70 - 97<br>2700K - 6500K               |
| 3W - 9W<br>-30°C - +50°C<br>93 - 177lm/W<br>48V DC<br>70 - 97<br>2700K - 6500K               |
| -30°C - +50°C<br>93 - 177lm/W<br>48V DC<br>70 - 97<br>2700K - 6500K                          |
| 93 - 177lm/W<br>48V DC<br>70 - 97<br>2700K - 6500K                                           |
| 48V DC<br>70 - 97<br>2700K - 6500K                                                           |
| 70 - 97<br>2700K - 6500K                                                                     |
| 2700K - 6500K                                                                                |
|                                                                                              |
| P20                                                                                          |
|                                                                                              |
| Aluminium                                                                                    |
| Black / White / Other RAL optional                                                           |
| Ф38 - H (100mm - 1000mm)                                                                     |
| 0.4 - 0.9 Kg                                                                                 |
| 5 years                                                                                      |
| EN 60598-1:2021+A11:2022                                                                     |
| EN 60598-2-1:2022                                                                            |
| EN IEC 61000-3-2:2019+A1:2021                                                                |
| EN 61000-3-3:2013+A2:2021                                                                    |
| EN 61547:2020                                                                                |
| EN 55015:2019+A11:2020                                                                       |
| EN 62471:2008                                                                                |
| EC/TR 62778:2014                                                                             |
| EN 62493:2015+A1:2022                                                                        |
| EN 63000:2018                                                                                |
| Directive (LVD) 2014/35/EU                                                                   |
| Directive (EMC) 2014/30/EU                                                                   |
| Directive (RoHS) 2011/65/EC                                                                  |
| Directive (REACH) 2015/863/EU                                                                |
| Directive (GPS) 2015/863/EU                                                                  |
| Directive (EuP) 2001/95/EC                                                                   |
|                                                                                              |