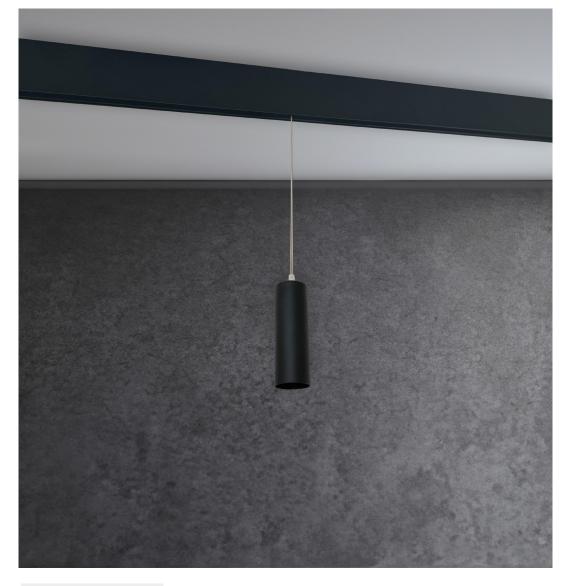

The MG-RAY-38-p stands out with its slender profile and sleek design, creating a visually appealing aesthetic that adds a touch of sophistication to any architectural space. It is ideal for those seeking a minimalistic and modern lighting solution.

#### **Applications**

- Shops
- Supermarkets
- Offices
- Hotels
- Restaurants
- Houses